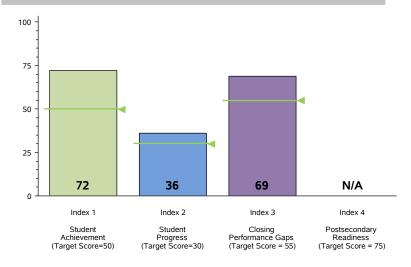

## **Performance Index Summary**

| Index                        | Points<br>Earned | Maximum<br>Points | Index<br>Score |
|------------------------------|------------------|-------------------|----------------|
| 1 - Student Achievement      | 445              | 614               | 72             |
| 2 - Student Progress         | 434              | 1,200             | 36             |
| 3 - Closing Performance Gaps | 550              | 800               | 69             |
| 4 - Postsecondary Readiness  | N/A              | N/A               | N/A            |