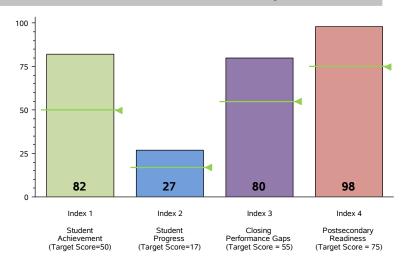

## **Performance Index Report**

## **Performance Index Summary**

| Index                        | Points<br>Earned | Maximum<br>Points | Index<br>Score |
|------------------------------|------------------|-------------------|----------------|
| 1 - Student Achievement      | 1,460            | 1,789             | 82             |
| 2 - Student Progress         | 320              | 1,200             | 27             |
| 3 - Closing Performance Gaps | 804              | 1,000             | 80             |
| 4 - Postsecondary Readiness  | 392.0            | 400               | 98             |