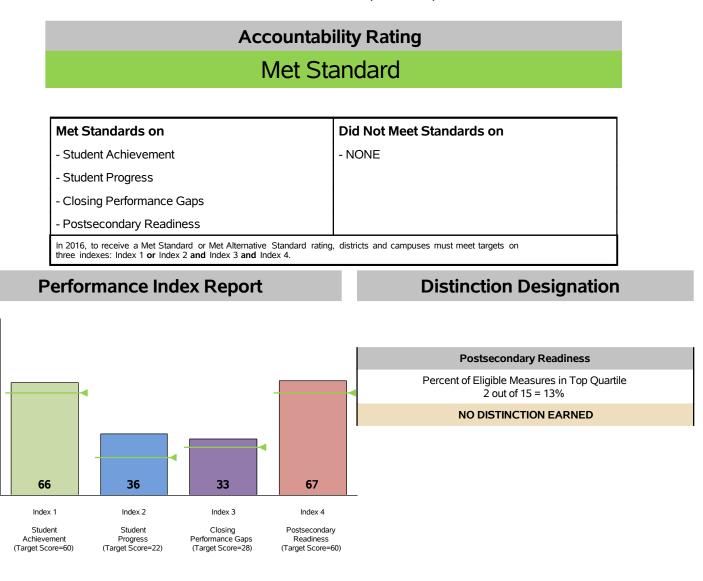

## System Safeguards

| Index                         | Points<br>Earned | Maximum<br>Points | Index<br>Score | Number and Percentage of Indicators Met |                     |
|-------------------------------|------------------|-------------------|----------------|-----------------------------------------|---------------------|
| 1 - Student Achievement       | 5,803            | 8,804             | 66             | Performance Rates                       | 20 out of 36 = 56%  |
| 2 - Student Progress          | 508              | 1,400             | 36             | Participation Rates                     | 16 out of 16 = 100% |
| 3 - Closing Performance Gaps  | 928              | 2,800             | 33             |                                         |                     |
| 4 - Postsecondary Readiness   |                  |                   |                | Graduation Rates                        | 5 out of 5 = 100%   |
| STAAR Score                   | 8.5              |                   |                | Met Federal Limits on                   |                     |
| Graduation Rate Score         | 23.3             |                   |                | Alternative Assessments                 | 0 out of 1 = 0%     |
| Graduation Plan Score         | 19.8             |                   |                |                                         |                     |
| Postsecondary Component Score | 14.9             |                   | 67             | Total                                   | 41 out of 58 = 71%  |